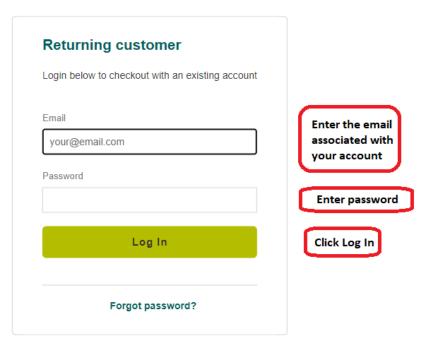

## 2. Enter your email and password:

- Your initial password will be in the Heartland Hub registration email from Second Harvest Heartland.
- If you do not know your password, please contact Agency Customer Service.