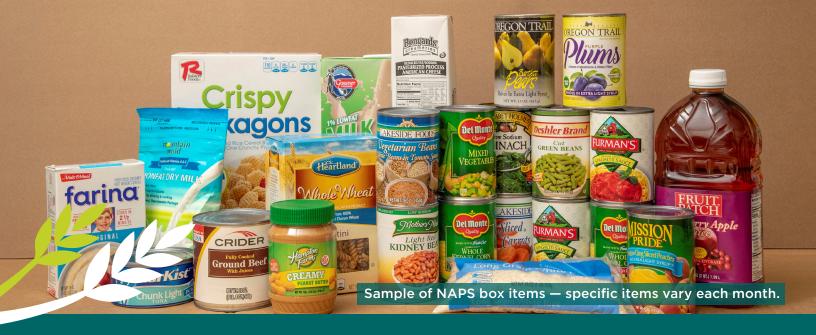

## FREE FOOD FOR SENIORS

Through the Nutrition Assistance Program for Seniors (NAPS) and the Commodity Supplemental Food Program (CSFP)