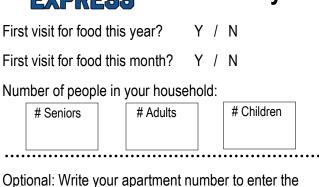

### Food Distribution Survey

| First visit for food this year?        |                         |         |          | Υ   | /     | N                                       |         |
|----------------------------------------|-------------------------|---------|----------|-----|-------|-----------------------------------------|---------|
| First visit for food this month? Y / N |                         |         |          |     |       |                                         |         |
| Number of people in your household:    |                         |         |          |     |       |                                         |         |
|                                        | # Seniors               |         | # Adults |     |       | # Children                              |         |
|                                        |                         |         |          |     |       |                                         |         |
| • • • •                                | • • • • • • • • • • • • | • • • • |          | ••• | • • • | • • • • • • • • • • • • • • • • • • • • | • • • • |

| Optional: Write your apartment number to enter | the |
|------------------------------------------------|-----|
| monthly prize drawing:                         |     |